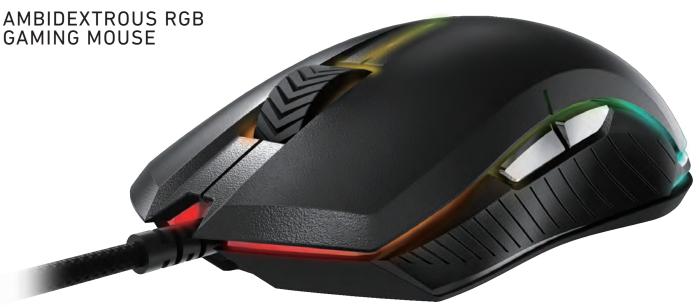

### **STORY**

Performance driven design. Ergonomic, lightweight, and versatile. Meet the Azio ATOM. Hardware based function controls means no extraneous software is required for configuration. Achieve unprecedented gaming accuracy with the industry leading PixArt 3360 sensor. 270 degrees of RGB lighting and a proprietary coating allows for a more personalized and controlled experience. Step up to the Azio ATOM and dominate the competition!

## **CONTENTS**

- · ATOM Mouse
- · Quick Start Card

- **FEATURES** · Versatile ambidextrous grip with option to deactivate left or right side buttons.
  - · Reliable and responsive gaming grade microswitches with 20m click lifecycle.
  - · Simple software-less control for DPI, polling rate, hand orientation and lighting - all at bottom of mouse.
  - · Top gaming grade PixArt 3360 optical sensor with 7 DPI settings.
  - · 5 lighting modes with 8 colors to choose from, independent of DPI setting.
  - · Extra-wide mouse wheel brings the utmost comfort, precise control, and aggressive conformation.