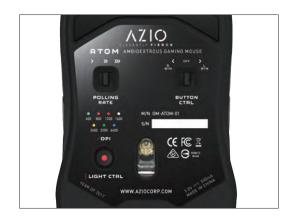

## **CONTENTS**

- · ATOM Mouse
- · Quick Start Card

- **FEATURES** · Versatile ambidextrous grip with option to deactivate left or right side buttons.
  - · Reliable and responsive gaming grade microswitches with 20m click lifecycle.
  - · Simple software-less control for DPI, polling rate, hand orientation and lighting - all at bottom of mouse.
  - · Top gaming grade PixArt 3360 optical sensor with 7 DPI settings.
  - · 5 lighting modes with 8 colors to choose from, independent of DPI setting.
  - · Extra-wide mouse wheel brings the utmost comfort, precise control, and aggressive conformation.

# **SPECS**

Model GM-ATOM-01

**UPC** 850261008129

**CPI / DPI** 400 / 800 / 1200 / 1600 / 2400 / 3200 / 6400 dpi

Light Modes Static, Breathing, RGB Cycle, RGB Marquee, Off

**Polling Rates** 100 / 500 / 1000Hz