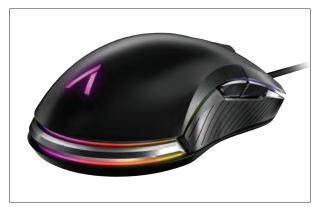

### **STORY**

Performance driven design. Ergonomic, lightweight, and versatile. Meet the Azio ATOM. Hardware based function controls means no extraneous software is required for configuration. Achieve unprecedented gaming accuracy with the industry leading PixArt 3360 sensor. 270 degrees of RGB lighting and a proprietary coating allows for a more personalized and controlled experience. Step up to the Azio ATOM and dominate the competition!

## **CONTENTS**

- · ATOM Mouse
- · Quick Start Card

- **FEATURES** · Versatile ambidextrous grip with option to deactivate left or right side buttons.
  - · Reliable and responsive gaming grade microswitches with 20m click lifecycle.
  - · Simple software-less control for DPI, polling rate, hand orientation and lighting - all at bottom of mouse.
  - · Top gaming grade PixArt 3360 optical sensor with 7 DPI settings.
  - · 5 lighting modes with 8 colors to choose from, independent of DPI setting.
  - · Extra-wide mouse wheel brings the utmost comfort, precise control, and aggressive conformation.