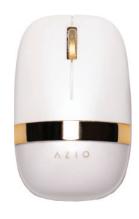

## ZO MOUSE

#### **FEATURES**

#### **COLORWAY**

**BAROQUE ROSE** 

**BLUE IRIS** 

WHITE BLOSSOM

PIXART OPTICAL SENSOR

ERGONOMIC COMFORT

USB TYPE-C CHARGING

MAC & PC COMPATIBLE

BLUETOOTH & RF INTERFACE

1000 MAH BATTERY