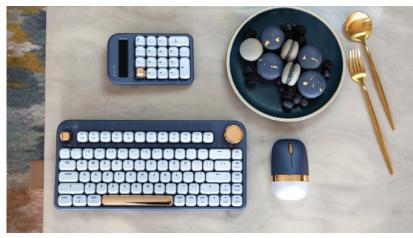

#### **COLORWAY**

**BAROQUE ROSE** 

**BLUE IRIS** 

WHITE BLOSSOM

#### **COLORWAY**

**BAROQUE ROSE** 

**BLUE IRIS** 

WHITE BLOSSOM

PBT DOUBLESHOT KEYCAPS

GATERON BLUE SWITCHES

USB TYPE-C CHARGING

MAC & PC COMPATIBLE

#### **COLORWAY**

**BAROQUE ROSE** 

**BLUE IRIS** 

WHITE BLOSSOM

PIXART OPTICAL SENSOR

ERGONOMIC COMFORT

USB TYPE-C CHARGING

MAC & PC COMPATIBLE