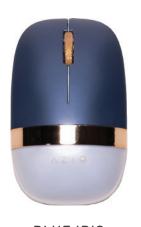

## ZO MOUSE

#### **FEATURES**

#### **COLORWAY**

**BAROQUE ROSE** 

**BLUE IRIS** 

WHITE BLOSSOM

PIXART OPTICAL SENSOR

ERGONOMIC COMFORT

USB TYPE-C CHARGING

MAC & PC COMPATIBLE

BLUETOOTH & RF INTERFACE

1000 MAH BATTERY