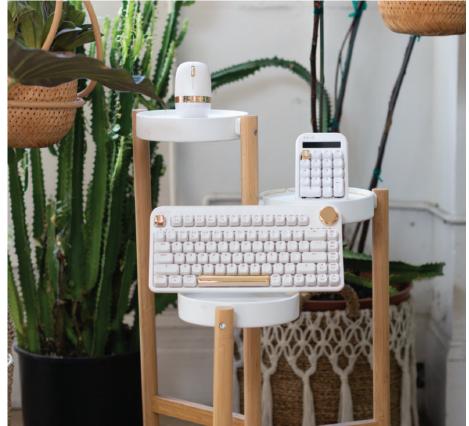

#### **STORY**

The IZO Collection fuses fashion-forward colors with balanced materials to present an intricate yet refined product line that is ergonomic within its elegant, curved form. The tri-toned colors are thoughtfully curated to bring a subtle vibrance to any setting. By combining unique aesthetics and state-of-the-art technology, the IZO not only enhances the user's workability, but also reflects their statement style through the workspace.

#### **COLORWAY**

**BAROQUE ROSE** 

**BLUE IRIS** 

WHITE BLOSSOM

PBT DOUBLESHOT KEYCAPS

GATERON BLUE SWITCHES

USB TYPE-C CHARGING

MAC & PC COMPATIBLE