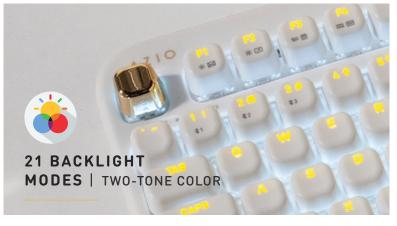

#### **FEATURES**

GATERON BLUE SWITCHES

BLUETOOTH & USB INTERFACE

5000 MAH BATTERY

MAC & PC COMPATIBLE

USB TYPE-C CHARGING