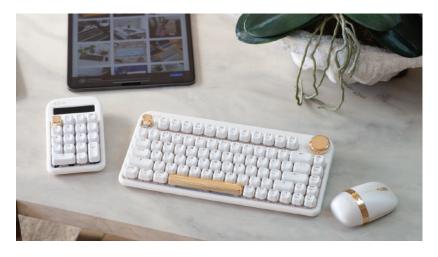

#### **COLORWAY**

**BAROQUE ROSE** 

**BLUE IRIS** 

WHITE BLOSSOM

#### **FEATURES**

GATERON BLUE SWITCHES

BLUETOOTH & USB INTERFACE

5000 MAH BATTERY

MAC & PC COMPATIBLE

USB TYPE-C CHARGING

#### **COLORWAY**

**BAROQUE ROSE** 

**BLUE IRIS** 

WHITE BLOSSOM

PBT DOUBLESHOT KEYCAPS

GATERON BLUE SWITCHES

USB TYPE-C CHARGING

MAC & PC COMPATIBLE

#### **COLORWAY**

**BAROQUE ROSE** 

**BLUE IRIS** 

WHITE BLOSSOM

PIXART OPTICAL SENSOR

ERGONOMIC COMFORT

USB TYPE-C CHARGING

MAC & PC COMPATIBLE