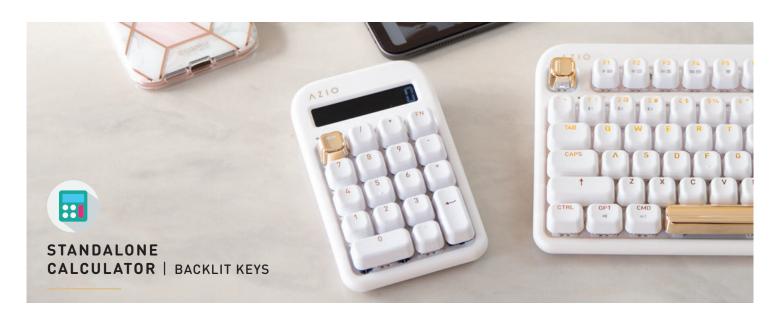

## ZO NUMPAD

#### **FEATURES**

#### **COLORWAY**

**BAROQUE ROSE** 

**BLUE IRIS** 

WHITE BLOSSOM

PBT DOUBLESHOT KEYCAPS

GATERON BLUE SWITCHES

USB TYPE-C CHARGING

MAC & PC COMPATIBLE

BLUETOOTH & USB INTERFACE

1000 MAH BATTERY