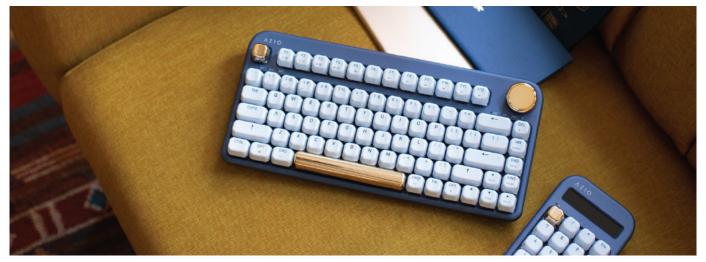

#### **STORY**

The IZO Collection fuses fashion-forward colors with balanced materials to present an intricate yet refined product line that is ergonomic within its elegant, curved form. The tri-toned colors are thoughtfully curated to bring a subtle vibrance to any setting. By combining unique aesthetics and state-of-the-art technology, the IZO not only enhances the user's workability, but also reflects their statement style through the workspace.

#### **COLORWAY**

**BAROQUE ROSE** 

**BLUE IRIS** 

WHITE BLOSSOM

#### **FEATURES**

GATERON BLUE SWITCHES

BLUETOOTH & USB INTERFACE

5000 MAH BATTERY

MAC & PC COMPATIBLE

USB TYPE-C CHARGING