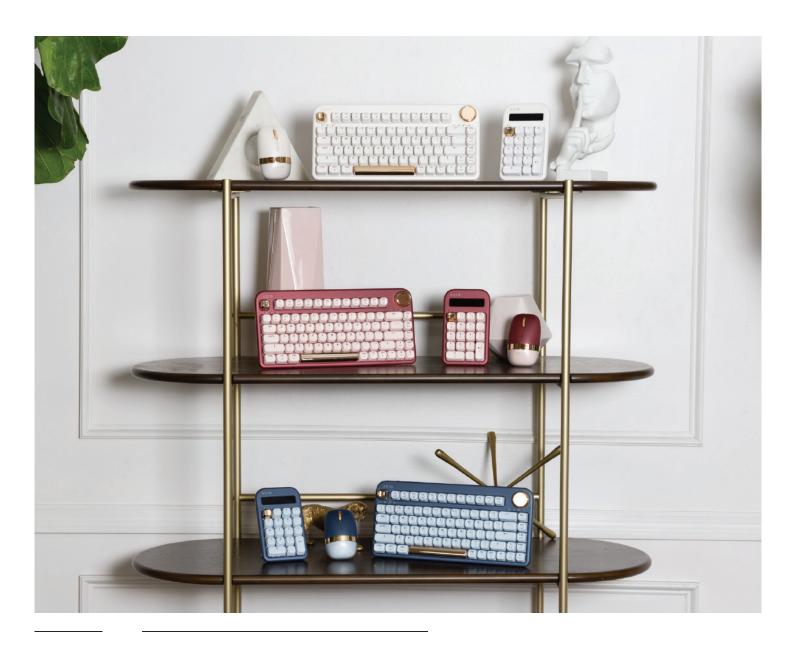

#### **STORY**

The IZO Collection fuses fashion-forward colors with balanced materials to present an intricate yet refined product line that is ergonomic within its elegant, curved form. The tri-toned colors are thoughtfully curated to bring a subtle vibrance to any setting. By combining unique aesthetics and state-of-the-art technology, the IZO not only enhances the user's workability, but also reflects their statement style through the workspace.

#### **COLORWAY**

**BAROQUE ROSE** 

**BLUE IRIS** 

WHITE BLOSSOM

#### **FEATURES**

GATERON BLUE SWITCHES

BLUETOOTH & USB INTERFACE

5000 MAH BATTERY

MAC & PC COMPATIBLE

USB TYPE-C CHARGING

#### **COLORWAY**

**BAROQUE ROSE** 

**BLUE IRIS** 

WHITE BLOSSOM

PBT DOUBLESHOT KEYCAPS

GATERON BLUE SWITCHES

USB TYPE-C CHARGING

MAC & PC COMPATIBLE

#### **COLORWAY**

**BAROQUE ROSE** 

**BLUE IRIS** 

WHITE BLOSSOM

PIXART OPTICAL SENSOR

ERGONOMIC COMFORT

USB TYPE-C CHARGING

MAC & PC COMPATIBLE