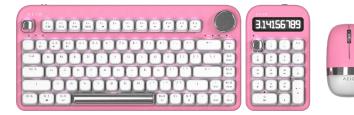

# AZIO



#### STORY

The IZO Collection fuses fashion-forward colors with balanced materials to present an intricate yet refined product line that is ergonomic within its elegant, curved form. The tri-toned colors are thoughtfully curated to bring a subtle vibrance to any setting. By combining unique aesthetics and state-of-the-art technology, the IZO not only enhances the user's workability, but also reflects their statement style through the workspace.



### PINK BLOSSOM

GOLDEN IRIS



MINT DAISY

## **BLACK WILLOW**

# **SPECIFICATIONS**

|             | ite y |
|-------------|-------|
| Switch Type | Gate  |
| Interface   | Blue  |
| Backlight   | Whit  |
| OS Support  | Winc  |
| Battery     | 5,00  |

#### Keyboard

| Gateron Red Switches       |  |  |
|----------------------------|--|--|
| Bluetooth 5.0 & USB Hybrid |  |  |
| White                      |  |  |
| Windows 10 & Above / MacOS |  |  |
| 5,000 mAh                  |  |  |
|                            |  |  |

| Gateron Red Switches       |
|----------------------------|
| BT / USB / Calculator      |
| White                      |
| Windows 10 & Above / MacOS |
| 1,000 mAh                  |

Numpad

| Mouse                             |
|--------------------------------