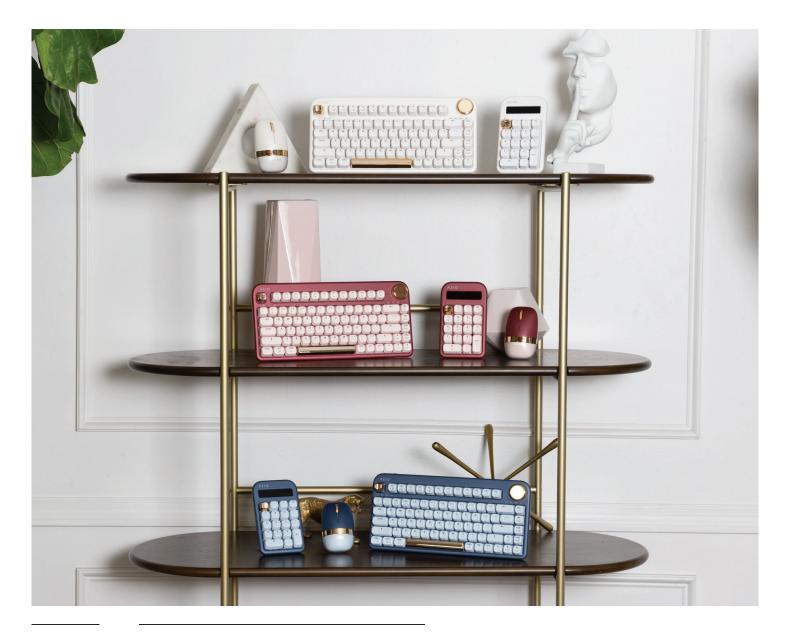

#### STORY

The IZO Collection fuses fashion-forward colors with balanced materials to present an intricate yet refined product line that is ergonomic within its elegant, curved form. The tri-toned colors are thoughtfully curated to bring a subtle vibrance to any setting. By combining unique aesthetics and state-of-the-art technology, the IZO not only enhances the user's workability, but also reflects their statement style through the workspace.

### PINK BLOSSOM

GOLDEN IRIS

MINT DAISY

## **BLACK WILLOW**