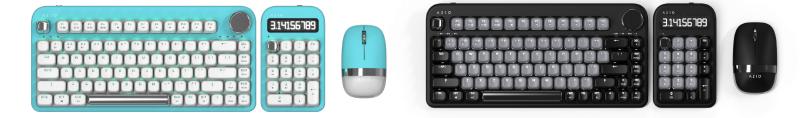

# AZIO



#### STORY

The IZO Collection fuses fashion-forward colors with balanced materials to present an intricate yet refined product line that is ergonomic within its elegant, curved form. The tri-toned colors are thoughtfully curated to bring a subtle vibrance to any setting. By combining unique aesthetics and state-of-the-art technology, the IZO not only enhances the user's workability, but also reflects their statement style through the workspace.



### PINK BLOSSOM

GOLDEN IRIS



MINT DAISY

## **BLACK WILLOW**

# **SPECIFICATIONS**

|             | ite y |
|-------------|-------|
| Switch Type | Gate  |
| Interface   | Blue  |
| Backlight   | Whit  |
| OS Support  | Winc  |
| Battery     | 5,00  |

#### Keyboard

| Gateron Red Switches       |  |  |
|----------------------------|--|--|
| Bluetooth 5.0 & USB Hybrid |  |  |
| White                      |  |  |
| Windows 10 & Above / MacOS |  |  |
| 5,000 mAh                  |  |  |
|                            |  |  |

| Gateron Red Switches       |
|----------------------------|
| BT / USB / Calculator      |
| White                      |
| Windows 10 & Above / MacOS |
| 1,000 mAh                  |

Numpad

| Mouse                             |
|-----------------------------------|
| N/A