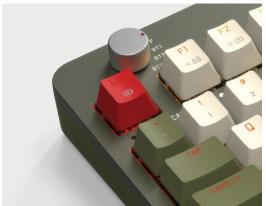

#### **Vintage Camera-Inspired**

Inspired by vintage range finder cameras, the FOQO Pro streamlines many of its features while maintaining a premium, sleek appearance.

#### **Hot-Swappable Mechanical Switches**

The FOQO Pro is compatible with any mechanical switch color and brand - allowing users to customize the typing sound and feel anytime.

#### **Durable Textured Body**

Similar to cameras, the body is crafted with an in-mold leather texture for remarkable durability.