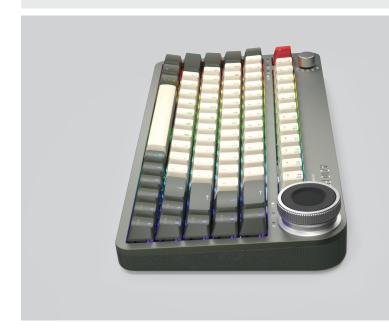

#### COLORWAY

SPACE GRAY

FQ2101 FQ2201

**OLIVE GREEN** 

FQ2103

FQ2203

#### **RGB LED Backlight**

The FOQO keyboard offers 9 LED colors and 4 RGB light modes for mesmerizing backlight visuals.