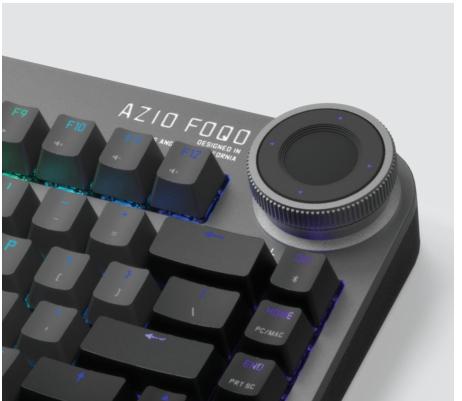

#### **Streamlining Control Knob**

3 Control Knob Modes: Multimedia, Backlight, and Macros. Program your favorite shortcuts to any of the 5 buttons on the control knob.

#### **RGB LED Backlight**

The FOQO keyboard offers 9 LED colors and 4 RGB light modes for mesmerizing backlight visuals.