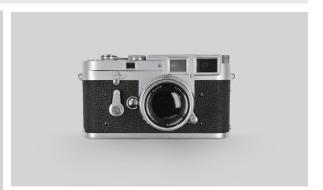

#### FOQO PRO STORY

The FOQO Pro is AZIO's ultimate keyboard for professionals, creatives, and artists alike. The name FOQO is derived from the word "focal" for two purposes: a design inspired by cameras and their lenses, and the ability to focalize your workflow in one place.

#### **Vintage Camera-Inspired**

Inspired by vintage range finder cameras, the FOQO Pro streamlines many of its features while maintaining a premium, sleek appearance.