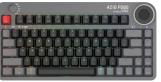

$ Z I O

# FOGO PRO

## CAMERA-INSPIRED HOT-SWAPPABLE WIRELESS BACKLIT MECHANICAL KEYBOARD

#### FOQO PRO STORY

The FOQO Pro is AZIO's ultimate keyboard for professionals, creatives, and artists alike. The name FOQO is derived from the word "focal" for two purposes: a design inspired by cameras and their lenses, and the ability to focalize your workflow in one place.

Revolutionize the way you work with the unique Control Knob: a control center that navigates your media and backlight, and a macro mode that allows users to program its 5 buttons. The FOQO Pro features hot-swappable switches allowing you to fully customize your typing experience. Type in confidence knowing each material is crafted for durability, and each function is made to improve efficiency.

#### COLORWAY

SPACE GRAY





FQ2101 FQ2201

**OLIVE GREEN** 





FQ2103

FQ2203

#### **FEATURES**



#### **Vintage Camera-Inspired**

Inspired by vintage range finder cameras, the FOQO Pro streamlines many of its features while maintaining a premium, sleek appearance.



#### **Hot-Swappable Mechanical Switches**

The FOQO Pro is compatible with any mechanical switch color and brand - allowing users to customize the typing sound and feel anytime.



#### **Durable Textured Body**

Similar to cameras, the body is crafted with an in-mold leather texture for remarkable durability.



#### Mac & PC Compatibility

With a click of a key, switch between Mac & PC operating systems in a flash.



#### **Humongous Battery Life**

The industry leading 4,000 mAh capacity rechargeable lithium-ion battery can run on a single c