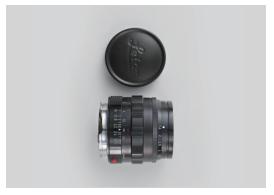

#### FOQO PRO STORY

The FOQO Pro is AZIO's ultimate keyboard for professionals, creatives, and artists alike. The name FOQO is derived from the word "focal" for two purposes: a design inspired by cameras and their lenses, and the ability to focalize your workflow in one place.

#### **Vintage Camera-Inspired**

Inspired by vintage range finder cameras, the FOQO Pro streamlines many of its features while maintaining a premium, sleek appearance.