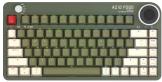

ED HOT-SWAPPABLE WIRELESS BACKLIT MECHANICAL KEYBOARD

#### FOQO PRO STORY

The FOQO Pro is AZIO's ultimate keyboard for professionals, creatives, and artists alike. The name FOQO is derived from the word "focal" for two purposes: a design inspired by cameras and their lenses, and the ability to focalize your workflow in one place.

Revolutionize the way you work with the unique Control Knob: a control center that navigates your media and backlight, and a macro mode that allows users to program its 5 buttons. The FOQO Pro features hot-swappable switches allowing you to fully customize your typing experience. Type in confidence knowing each material is crafted for durability, and each function is made to improve efficiency.

#### COLORWAY

SPACE GRAY





FQ2101 FQ2201

**OLIVE GREEN** 





FQ2103

FQ2203

#### **FEATURES**



#### **Vintage Camera-Inspired**

Inspired by vintage range finder cameras, the FOQO Pro streamlines many of its features while maintaining a premium, sleek appearance.



#### **Hot-Swappable Mechanical Switches**

The FOQO Pro is compatible with any mechanical switch color and brand - allowing users to customize the typing sound and feel anytime.



#### **Durable Textured Body**

Similar to cameras, the body is crafted with an in-mold leather texture for remarkable durability.



#### Mac & PC Compatibility

With a click of a key, switch between Mac & PC operating systems in a flash.



#### **Humongous Battery Life**

The industry leading 4,000 mAh capacity rechargeable lithium-ion battery can run on a single charge for months.



#### **Streamlin