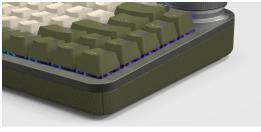

#### **Durable Textured Body**

Similar to cameras, the body is crafted with an in-mold leather texture for remarkable durability.

#### **Dual Aluminum Plate Structure**

With a stunning bead-blasted anodized surface finish, durability is further improved with a dual aluminum plate structure.