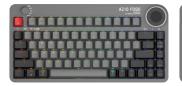

da$ Z I O

# FOGO PRO

## CAMERA-INSPIRED HOT-SWAPPABLE WIRELESS BACKLIT MECHANICAL KEYBOARD

#### FOQO PRO STORY

The FOQO Pro is AZIO's ultimate keyboard for professionals, creatives, and artists alike. The name FOQO is derived from the word "focal" for two purposes: a design inspired by cameras and their lenses, and the ability to focalize your workflow in one place.

Revolutionize the way you work with the unique Control Knob: a control center that navigates your media and backlight, and a macro mode that allows users to program its 5 buttons. The FOQO Pro features hot-swappable switches allowing you to fully customize your typing experience. Type in confidence knowing each material is crafted for durability, and each function is made to improve efficiency.

#### COLORWAY

SPACE GRAY





FQ2101 FQ2201

**OLIVE GREEN** 





FQ2103

FQ2203

#### **FEATURES**



#### **Vintage Camera-Inspired**

Inspired by vintage range finder cameras, the FOQO Pro streamlines many of its features while maintaining a premium, sleek appearance.



#### **Hot-Swappable Mechanical Switches**

The FOQO Pro is compatible with any mechanical switch color and brand - allowing users to customize the typing sound and feel anytime.



#### **Durable Textured Body**

Similar to cameras, the body is crafted with an in-mold leather texture for remarkable durability.



#### Mac & PC Compatibility

With a click of a key, switch between Mac & PC operating systems in a flash.



#### **Humongous Battery Life**

The industry leading 4,000 mAh capacity rechargeable lithium-ion battery can run on a single