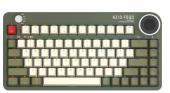

IRED HOT-SWAPPABLE WIRELESS BACKLIT MECHANICAL KEYBOARD

#### FOQO PRO STORY

The FOQO Pro is AZIO's ultimate keyboard for professionals, creatives, and artists alike. The name FOQO is derived from the word "focal" for two purposes: a design inspired by cameras and their lenses, and the ability to focalize your workflow in one place.

Revolutionize the way you work with the unique Control Knob: a control center that navigates your media and backlight, and a macro mode that allows users to program its 5 buttons. The FOQO Pro features hot-swappable switches allowing you to fully customize your typing experience. Type in confidence knowing each material is crafted for durability, and each function is made to improve efficiency.

#### COLORWAY

SPACE GRAY





FQ2101 FQ2201

**OLIVE GREEN** 





FQ2103

FQ2203

#### **FEATURES**



#### **Vintage Camera-Inspired**

Inspired by vintage range finder cameras, the FOQO Pro streamlines many of its features while maintaining a premium, sleek appearance.



#### **Hot-Swappable Mechanical Switches**

The FOQO Pro is compatible with any mechanical switch color and brand - allowing users to customize the typing sound and feel anytime.



#### **Durable Textured Body**

Similar to cameras, the body is crafted with an in-mold leather texture for remarkable durability.



#### Mac & PC Compatibility

With a click of a key, switch between Mac & PC operating systems in a flash.



#### **Humongous Battery Life**

The industry leading 4,000 mAh capacity rechargeable lithium-ion battery can run on a single charge for months.



#### **Streaml