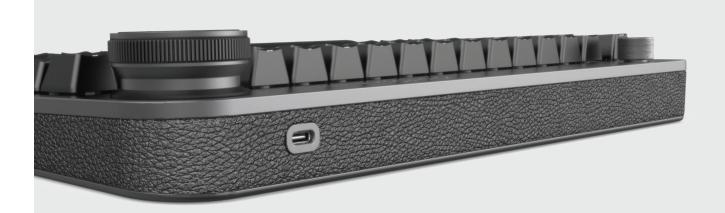

#### **Durable Textured Body**

Similar to cameras, the body is crafted with an in-mold leather texture for remarkable durability.

#### **USB Type-C Charging**

The FOQO Pro keyboard is equipped with a braided USB Type-C cable for quick charging.

| DIMENSIONS | Dimension               | 320 x 158 x 48.5 mm                                |
|------------|-------------------------|----------------------------------------------------|
|            | Weight                  | 2.9 lbs / 1300 g                                   |
|            | Q'ty                    | 1 PCS                                              |
| SPECS      | Model                   | FQ2101 & FQ2201 (Space Gray)                       |
|            |                         | FQ2103 & FQ2203 (Olive Green)                      |
|            | Styles                  | Space Gray / Olive Green                           |
|            | Mechanical Switch       | Hot-Swappable with Default Gateron Brown (Tactile) |
|            | <b>Backlight Colors</b> | 9 LED Colors (RGB Included)                        |
|            | <b>Backlight Modes</b>  | 4 Modes : Static / Breathing / Wave / Reactive     |
|            | Battery                 | 4000 mAh Rechargeable Li-ion                       |
|            | Cable                   | 6 ft. / 1.8 m / Braided                            |
| SYSTEM     | OS Support              | Windows 10 & above / macOS                         |
|            | Interface               | BT 5.0 / USB                                       |
|            | Compatibility           | PC or Mac                                          |